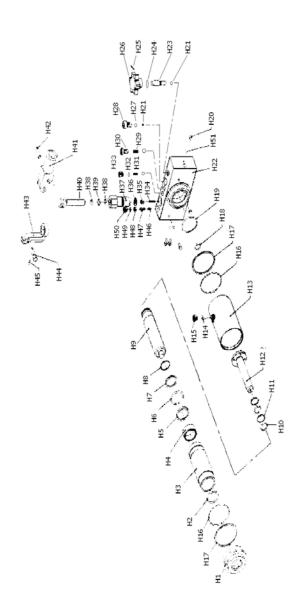

## MODEL 3700 - "CLUTCH HOUND" JACK HYDRAULIC UNIT

UPDATED 10-05

\* ONLY PARTS WITH A "PART ORDER NUMBER" ARE AVAILABLE FOR SALE.

DO NOT COPY OR DISTRIBUTE THIS MATERIAL WITHOUT PERMISSION OF AFF, INC.

## **MODEL 3700 - "CLUTCH HOUND" JACK**

**UPDATED 3-06** 

| PART   KIT DESCRIPTION   REF.#   DESCRIPTION                                                                                                                                                                                                                                                                                                                                                                                              |                          |                    |       |                      | UPDATED 3-06 |
|-------------------------------------------------------------------------------------------------------------------------------------------------------------------------------------------------------------------------------------------------------------------------------------------------------------------------------------------------------------------------------------------------------------------------------------------|--------------------------|--------------------|-------|----------------------|--------------|
| 3700KRK   REPAIR KIT   H2                                                                                                                                                                                                                                                                                                                                                                                                                 | PART                     |                    |       | KIT INCLUDES         |              |
| H4                                                                                                                                                                                                                                                                                                                                                                                                                                        | ORDER NUMBER             | KIT DESCRIPTION    | REF.# | DESCRIPTION          |              |
| H5                                                                                                                                                                                                                                                                                                                                                                                                                                        | 3700KRK                  | REPAIR KIT         | H2    | O-RING               |              |
| H6                                                                                                                                                                                                                                                                                                                                                                                                                                        |                          |                    | H4    | GUIDE                |              |
| H7                                                                                                                                                                                                                                                                                                                                                                                                                                        |                          |                    | H5    | O-RING RETAINER      |              |
| H8                                                                                                                                                                                                                                                                                                                                                                                                                                        |                          |                    | H6    | O-RING               |              |
| H10                                                                                                                                                                                                                                                                                                                                                                                                                                       |                          |                    | H7    | RETAINIG RING        |              |
| H11                                                                                                                                                                                                                                                                                                                                                                                                                                       |                          |                    | H8    | RETAINIG RING        |              |
| H14                                                                                                                                                                                                                                                                                                                                                                                                                                       |                          |                    | H10   | O-RING 2 REQ.        |              |
| H16                                                                                                                                                                                                                                                                                                                                                                                                                                       |                          |                    | H11   | WASHER 2 REQ.        |              |
| H17                                                                                                                                                                                                                                                                                                                                                                                                                                       |                          |                    | H14   | O-RING               |              |
| H18                                                                                                                                                                                                                                                                                                                                                                                                                                       |                          |                    | H16   | O-RING 2 REQ.        |              |
| H19                                                                                                                                                                                                                                                                                                                                                                                                                                       |                          |                    | H17   | WASHER 2 REQ.        |              |
| H21                                                                                                                                                                                                                                                                                                                                                                                                                                       |                          |                    | H18   | O-RING               |              |
| H24                                                                                                                                                                                                                                                                                                                                                                                                                                       |                          |                    | H19   | O-RING               |              |
| H27                                                                                                                                                                                                                                                                                                                                                                                                                                       |                          |                    | H21   | BALL 6MM 4 REQ.      |              |
| H29                                                                                                                                                                                                                                                                                                                                                                                                                                       |                          |                    | H24   | O-RING               |              |
| H31                                                                                                                                                                                                                                                                                                                                                                                                                                       |                          |                    | H27   | BALL 9MM             |              |
| H32                                                                                                                                                                                                                                                                                                                                                                                                                                       |                          |                    | H29   | RELEASE VALVE SPRING |              |
| H34   RELEASE VALVE SPRING     H36   EASLING WASHER     H38   O-RING 2 REQ.     H39   DUST SEAL     H46   SAFETY VALVE     H47   RELIEF VALVE SPRING     H49   O-RING     H51   BALL 5MM 7 REQ.       3700K26   RELEASE VALVE ASM.   H21   BALL6MM     H23   VALVE STEM     H24   O-RING     H25   PIN     H26   KNOB       3700K37   PUMP ASM.   H37   PUMP CASE     H38   O-RING 2 REQ.     H39   SEALING WASHER     H40   PUMP PLUNGER |                          |                    | H31   | RELEASE VALVE SPRING |              |
| H36                                                                                                                                                                                                                                                                                                                                                                                                                                       |                          |                    | H32   | O-RING               |              |
| H38                                                                                                                                                                                                                                                                                                                                                                                                                                       |                          |                    | H34   | RELEASE VALVE SPRING |              |
| H39                                                                                                                                                                                                                                                                                                                                                                                                                                       |                          |                    | H36   | EASLING WASHER       |              |
| H46                                                                                                                                                                                                                                                                                                                                                                                                                                       |                          |                    | H38   | O-RING 2 REQ.        |              |
| H47                                                                                                                                                                                                                                                                                                                                                                                                                                       |                          |                    | H39   | DUST SEAL            |              |
| H49                                                                                                                                                                                                                                                                                                                                                                                                                                       |                          |                    | H46   | SAFETY VALVE         |              |
| 3700K26 RELEASE VALVE ASM. H21 BALL6MM H23 VALVE STEM H24 O-RING H25 PIN H26 KNOB  3700K37 PUMP ASM. H37 PUMP CASE H38 O-RING 2 REQ. H39 SEALING WASHER H40 PUMP PLUNGER                                                                                                                                                                                                                                                                  |                          |                    | H47   | RELIEF VALVE SPRING  |              |
| 3700K26 RELEASE VALVE ASM. H21 BALL6MM H23 VALVE STEM H24 O-RING H25 PIN H26 KNOB  3700K37 PUMP ASM. H37 PUMP CASE H38 O-RING 2 REQ. H39 SEALING WASHER H40 PUMP PLUNGER                                                                                                                                                                                                                                                                  |                          |                    | H49   | O-RING               |              |
| H23 VALVE STEM H24 O-RING H25 PIN H26 KNOB  3700K37 PUMP ASM. H37 PUMP CASE O-RING 2 REQ. H39 SEALING WASHER H40 PUMP PLUNGER                                                                                                                                                                                                                                                                                                             |                          |                    | H51   | BALL 5MM 7 REQ.      |              |
| H23 VALVE STEM H24 O-RING H25 PIN H26 KNOB  3700K37 PUMP ASM. H37 PUMP CASE H38 O-RING 2 REQ. H39 SEALING WASHER H40 PUMP PLUNGER                                                                                                                                                                                                                                                                                                         | 07001/00                 |                    |       |                      |              |
| H24                                                                                                                                                                                                                                                                                                                                                                                                                                       | 3700K26                  | RELEASE VALVE ASM. |       |                      |              |
| H25                                                                                                                                                                                                                                                                                                                                                                                                                                       |                          |                    |       |                      |              |
| 3700K37 PUMP ASM. H37 PUMP CASE H38 O-RING 2 REQ. H39 SEALING WASHER H40 PUMP PLUNGER                                                                                                                                                                                                                                                                                                                                                     |                          |                    |       |                      |              |
| 3700K37 PUMP ASM. H37 PUMP CASE H38 O-RING 2 REQ. H39 SEALING WASHER H40 PUMP PLUNGER                                                                                                                                                                                                                                                                                                                                                     |                          |                    |       |                      |              |
| H38 O-RING 2 REQ. H39 SEALING WASHER H40 PUMP PLUNGER                                                                                                                                                                                                                                                                                                                                                                                     |                          |                    | H26   | KNOB                 |              |
| H38 O-RING 2 REQ. H39 SEALING WASHER H40 PUMP PLUNGER                                                                                                                                                                                                                                                                                                                                                                                     | 3700K37                  | DI IMD ASM         | H37   | PLIMP CASE           |              |
| H39 SEALING WASHER H40 PUMP PLUNGER                                                                                                                                                                                                                                                                                                                                                                                                       | 07001307                 | I DIVIF ADIVI.     |       |                      |              |
| H40 PUMP PLUNGER                                                                                                                                                                                                                                                                                                                                                                                                                          |                          |                    |       |                      |              |
|                                                                                                                                                                                                                                                                                                                                                                                                                                           |                          |                    |       |                      |              |
| 3700K41 HANDLE SOCKET ASM. H41 HANDLE SOCKET                                                                                                                                                                                                                                                                                                                                                                                              |                          |                    | 1170  | - One - Londert      |              |
| ,                                                                                                                                                                                                                                                                                                                                                                                                                                         | 3700K41                  | HANDLE SOCKET ASM. | H41   | HANDLE SOCKET        |              |
| H42 PIN                                                                                                                                                                                                                                                                                                                                                                                                                                   |                          |                    |       |                      |              |
| H43 SWIVEL BASE                                                                                                                                                                                                                                                                                                                                                                                                                           |                          |                    |       | SWIVEL BASE          |              |
| H44 PIN                                                                                                                                                                                                                                                                                                                                                                                                                                   |                          |                    |       |                      |              |
| H45 COTTER PIN                                                                                                                                                                                                                                                                                                                                                                                                                            |                          | _                  |       |                      |              |
|                                                                                                                                                                                                                                                                                                                                                                                                                                           |                          |                    |       |                      |              |
| NOT AVAILABLE SEPARATELY H1 TANK NUT                                                                                                                                                                                                                                                                                                                                                                                                      |                          |                    | H1    | TANK NUT             |              |
|                                                                                                                                                                                                                                                                                                                                                                                                                                           | NOT AVAILABLE SEPARATELY |                    | Н3    | CYLINDER             |              |
| NOT AVAILABLE SEPARATELY H9 RAM                                                                                                                                                                                                                                                                                                                                                                                                           |                          |                    | H9    |                      |              |
| NOT AVAILABLE SEPARATELY H12 RAM                                                                                                                                                                                                                                                                                                                                                                                                          |                          |                    | H12   |                      |              |
|                                                                                                                                                                                                                                                                                                                                                                                                                                           | NOT AVAILABLE SEPARATELY |                    | H13   | CYLINDER OUTER CASE  |              |
|                                                                                                                                                                                                                                                                                                                                                                                                                                           | NOT AVAILABLE SEPARATELY |                    | H20   |                      |              |
| NOT AVAILABLE SEPARATELY H22 VALVE BASE                                                                                                                                                                                                                                                                                                                                                                                                   |                          |                    |       |                      |              |
| NOT AVAILABLE SEPARATELY  +48 REGULATE BOLT  * ONLY PARTS WITH A "PART ORDER NUMBER" ARE AVAILABLE FOR SALE.                                                                                                                                                                                                                                                                                                                              |                          |                    |       |                      |              |