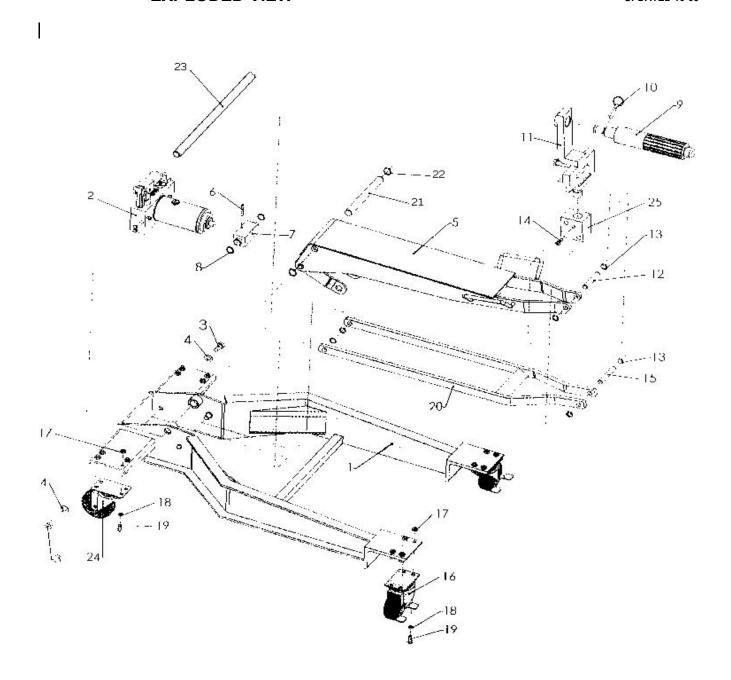

## MODEL 3700 - "CLUTCH HOUND" JACK EXPLODED VIEW

UPDATED 10-05

DO NOT COPY OR DISTRIBUTE THIS MATERIAL WITHOUT PERMISSION OF AFF, INC.

<sup>\*</sup> ONLY PARTS WITH A "PART ORDER NUMBER" ARE AVAILABLE FOR SALE.

## **MODEL 3700 - "CLUTCH HOUND" JACK**

**UPDATED 3-06** 

|                          |                          |       | OF DATED 3-00              |  |  |  |
|--------------------------|--------------------------|-------|----------------------------|--|--|--|
| PART                     |                          |       | KIT INCLUDES               |  |  |  |
| ORDER NUMBER             | KIT DESCRIPTION          | REF.# | DESCRIPTION                |  |  |  |
|                          |                          |       |                            |  |  |  |
| 3700KHU                  | HYDRAULIC UNIT           | 2     | POWER UNIT                 |  |  |  |
|                          |                          |       |                            |  |  |  |
| 3700K23                  | PUMP HANDLE              | 23    | PUMP HANDLE                |  |  |  |
|                          |                          |       |                            |  |  |  |
| 3700K16                  | CASTER                   | 16    | CASTER WITH BRAKE          |  |  |  |
|                          |                          |       |                            |  |  |  |
| 3700K24                  | CASTER                   | 24    | CASTER                     |  |  |  |
|                          |                          |       |                            |  |  |  |
| 3700K11                  | HOLDER ASM.              | 11    | HOLDER ASSEMBLY            |  |  |  |
|                          |                          |       |                            |  |  |  |
| 3750                     | SPLINE                   | 9     | CLUTCH ADAPTER983 PILOT    |  |  |  |
|                          |                          |       |                            |  |  |  |
| 3752                     | SPLINE                   | 9     | CLUTCH ADAPTER-1.180 PILOT |  |  |  |
|                          |                          |       |                            |  |  |  |
| NOT AVAILABLE S          | SEPARATELY               | 1     | SIDE PLATE ASSY            |  |  |  |
| NOT AVAILABLE S          | NOT AVAILABLE SEPARATELY |       | HEX BOLT                   |  |  |  |
| NOT AVAILABLE SEPARATELY |                          | 4     | SPRING WASHER              |  |  |  |
| NOT AVAILABLE SEPARATELY |                          | 5     | LIFT ARM ASSEMBLY          |  |  |  |
| NOT AVAILABLE SEPARATELY |                          | 6     | SPLIT PIN                  |  |  |  |
| NOT AVAILABLE SEPARATELY |                          | 7     | BLOCK LINKAGE              |  |  |  |
| NOT AVAILABLE SEPARATELY |                          | 8     | RETAINING RING             |  |  |  |
| NOT AVAILABLE SEPARATELY |                          | 12    | LINKAGE AXLE               |  |  |  |
| NOT AVAILABLE SEPARATELY |                          | 13    | RETAINING RING             |  |  |  |
| NOT AVAILABLE SEPARATELY |                          | 14    | BOLT                       |  |  |  |
| NOT AVAILABLE SEPARATELY |                          | 15    | LINKAGE AXLE               |  |  |  |
| NOT AVAILABLE SEPARATELY |                          | 17    | NUT                        |  |  |  |
| NOT AVAILABLE SEPARATELY |                          | 18    | SPRING WASHER              |  |  |  |
| NOT AVAILABLE SEPARATELY |                          | 19    | HEX BOLT                   |  |  |  |
| NOT AVAILABLE SEPARATELY |                          | 20    | LONG LINKAGE               |  |  |  |
| NOT AVAILABLE SEPARATELY |                          | 21    | SHAFT ARM                  |  |  |  |
| NOT AVAILABLE SEPARATELY |                          | 22    | RETAINING RING             |  |  |  |
| NOT AVAILABLE SEPARATELY |                          | 25    | HOLDER                     |  |  |  |

## **MODEL 3700 - "CLUTCH HOUND" JACK**

**UPDATED 3-06** 

| PART   KIT DESCRIPTION   REF.#   DESCRIPTION                                                                                                                                                                                                                                                                                                                                                                                              |                          |                    |       |                      | UPDATED 3-06 |
|-------------------------------------------------------------------------------------------------------------------------------------------------------------------------------------------------------------------------------------------------------------------------------------------------------------------------------------------------------------------------------------------------------------------------------------------|--------------------------|--------------------|-------|----------------------|--------------|
| 3700KRK   REPAIR KIT   H2                                                                                                                                                                                                                                                                                                                                                                                                                 | PART                     |                    |       | KIT INCLUDES         |              |
| H4                                                                                                                                                                                                                                                                                                                                                                                                                                        | ORDER NUMBER             | KIT DESCRIPTION    | REF.# | DESCRIPTION          |              |
| H5                                                                                                                                                                                                                                                                                                                                                                                                                                        | 3700KRK                  | REPAIR KIT         | H2    | O-RING               |              |
| H6                                                                                                                                                                                                                                                                                                                                                                                                                                        |                          |                    | H4    | GUIDE                |              |
| H7                                                                                                                                                                                                                                                                                                                                                                                                                                        |                          |                    | H5    | O-RING RETAINER      |              |
| H8                                                                                                                                                                                                                                                                                                                                                                                                                                        |                          |                    | H6    | O-RING               |              |
| H10                                                                                                                                                                                                                                                                                                                                                                                                                                       |                          |                    | H7    | RETAINIG RING        |              |
| H11                                                                                                                                                                                                                                                                                                                                                                                                                                       |                          |                    | H8    | RETAINIG RING        |              |
| H14                                                                                                                                                                                                                                                                                                                                                                                                                                       |                          |                    | H10   | O-RING 2 REQ.        |              |
| H16                                                                                                                                                                                                                                                                                                                                                                                                                                       |                          |                    | H11   | WASHER 2 REQ.        |              |
| H17                                                                                                                                                                                                                                                                                                                                                                                                                                       |                          |                    | H14   | O-RING               |              |
| H18                                                                                                                                                                                                                                                                                                                                                                                                                                       |                          |                    | H16   | O-RING 2 REQ.        |              |
| H19                                                                                                                                                                                                                                                                                                                                                                                                                                       |                          |                    | H17   | WASHER 2 REQ.        |              |
| H21                                                                                                                                                                                                                                                                                                                                                                                                                                       |                          |                    | H18   | O-RING               |              |
| H24                                                                                                                                                                                                                                                                                                                                                                                                                                       |                          |                    | H19   | O-RING               |              |
| H27                                                                                                                                                                                                                                                                                                                                                                                                                                       |                          |                    | H21   | BALL 6MM 4 REQ.      |              |
| H29                                                                                                                                                                                                                                                                                                                                                                                                                                       |                          |                    | H24   | O-RING               |              |
| H31                                                                                                                                                                                                                                                                                                                                                                                                                                       |                          |                    | H27   | BALL 9MM             |              |
| H32                                                                                                                                                                                                                                                                                                                                                                                                                                       |                          |                    | H29   | RELEASE VALVE SPRING |              |
| H34   RELEASE VALVE SPRING     H36   EASLING WASHER     H38   O-RING 2 REQ.     H39   DUST SEAL     H46   SAFETY VALVE     H47   RELIEF VALVE SPRING     H49   O-RING     H51   BALL 5MM 7 REQ.       3700K26   RELEASE VALVE ASM.   H21   BALL6MM     H23   VALVE STEM     H24   O-RING     H25   PIN     H26   KNOB       3700K37   PUMP ASM.   H37   PUMP CASE     H38   O-RING 2 REQ.     H39   SEALING WASHER     H40   PUMP PLUNGER |                          |                    | H31   | RELEASE VALVE SPRING |              |
| H36                                                                                                                                                                                                                                                                                                                                                                                                                                       |                          |                    | H32   | O-RING               |              |
| H38                                                                                                                                                                                                                                                                                                                                                                                                                                       |                          |                    | H34   | RELEASE VALVE SPRING |              |
| H39                                                                                                                                                                                                                                                                                                                                                                                                                                       |                          |                    | H36   | EASLING WASHER       |              |
| H46                                                                                                                                                                                                                                                                                                                                                                                                                                       |                          |                    | H38   | O-RING 2 REQ.        |              |
| H47                                                                                                                                                                                                                                                                                                                                                                                                                                       |                          |                    | H39   | DUST SEAL            |              |
| H49                                                                                                                                                                                                                                                                                                                                                                                                                                       |                          |                    | H46   | SAFETY VALVE         |              |
| 3700K26 RELEASE VALVE ASM. H21 BALL6MM H23 VALVE STEM H24 O-RING H25 PIN H26 KNOB  3700K37 PUMP ASM. H37 PUMP CASE H38 O-RING 2 REQ. H39 SEALING WASHER H40 PUMP PLUNGER                                                                                                                                                                                                                                                                  |                          |                    | H47   | RELIEF VALVE SPRING  |              |
| 3700K26 RELEASE VALVE ASM. H21 BALL6MM H23 VALVE STEM H24 O-RING H25 PIN H26 KNOB  3700K37 PUMP ASM. H37 PUMP CASE H38 O-RING 2 REQ. H39 SEALING WASHER H40 PUMP PLUNGER                                                                                                                                                                                                                                                                  |                          |                    | H49   | O-RING               |              |
| H23 VALVE STEM H24 O-RING H25 PIN H26 KNOB  3700K37 PUMP ASM. H37 PUMP CASE O-RING 2 REQ. H39 SEALING WASHER H40 PUMP PLUNGER                                                                                                                                                                                                                                                                                                             |                          |                    | H51   | BALL 5MM 7 REQ.      |              |
| H23 VALVE STEM H24 O-RING H25 PIN H26 KNOB  3700K37 PUMP ASM. H37 PUMP CASE H38 O-RING 2 REQ. H39 SEALING WASHER H40 PUMP PLUNGER                                                                                                                                                                                                                                                                                                         | 07001/00                 |                    |       |                      |              |
| H24                                                                                                                                                                                                                                                                                                                                                                                                                                       | 3700K26                  | RELEASE VALVE ASM. |       |                      |              |
| H25                                                                                                                                                                                                                                                                                                                                                                                                                                       |                          |                    |       |                      |              |
| 3700K37 PUMP ASM. H37 PUMP CASE H38 O-RING 2 REQ. H39 SEALING WASHER H40 PUMP PLUNGER                                                                                                                                                                                                                                                                                                                                                     |                          |                    |       |                      |              |
| 3700K37 PUMP ASM. H37 PUMP CASE H38 O-RING 2 REQ. H39 SEALING WASHER H40 PUMP PLUNGER                                                                                                                                                                                                                                                                                                                                                     |                          |                    |       |                      |              |
| H38 O-RING 2 REQ. H39 SEALING WASHER H40 PUMP PLUNGER                                                                                                                                                                                                                                                                                                                                                                                     |                          |                    | H26   | KNOB                 |              |
| H38 O-RING 2 REQ. H39 SEALING WASHER H40 PUMP PLUNGER                                                                                                                                                                                                                                                                                                                                                                                     | 3700K37                  | DI IMD ASM         | H37   | PLIMP CASE           |              |
| H39 SEALING WASHER H40 PUMP PLUNGER                                                                                                                                                                                                                                                                                                                                                                                                       | 07001307                 | I DIVIF ADIVI.     |       |                      |              |
| H40 PUMP PLUNGER                                                                                                                                                                                                                                                                                                                                                                                                                          |                          |                    |       |                      |              |
|                                                                                                                                                                                                                                                                                                                                                                                                                                           |                          |                    |       |                      |              |
| 3700K41 HANDLE SOCKET ASM. H41 HANDLE SOCKET                                                                                                                                                                                                                                                                                                                                                                                              |                          |                    | 1170  | - One - Londert      |              |
| ,                                                                                                                                                                                                                                                                                                                                                                                                                                         | 3700K41                  | HANDLE SOCKET ASM. | H41   | HANDLE SOCKET        |              |
| H42 PIN                                                                                                                                                                                                                                                                                                                                                                                                                                   |                          |                    |       |                      |              |
| H43 SWIVEL BASE                                                                                                                                                                                                                                                                                                                                                                                                                           |                          |                    |       | SWIVEL BASE          |              |
| H44 PIN                                                                                                                                                                                                                                                                                                                                                                                                                                   |                          |                    |       |                      |              |
| H45 COTTER PIN                                                                                                                                                                                                                                                                                                                                                                                                                            |                          | _                  |       |                      |              |
|                                                                                                                                                                                                                                                                                                                                                                                                                                           |                          |                    |       |                      |              |
| NOT AVAILABLE SEPARATELY H1 TANK NUT                                                                                                                                                                                                                                                                                                                                                                                                      |                          |                    | H1    | TANK NUT             |              |
|                                                                                                                                                                                                                                                                                                                                                                                                                                           | NOT AVAILABLE SEPARATELY |                    | Н3    | CYLINDER             |              |
| NOT AVAILABLE SEPARATELY H9 RAM                                                                                                                                                                                                                                                                                                                                                                                                           |                          |                    | H9    |                      |              |
| NOT AVAILABLE SEPARATELY H12 RAM                                                                                                                                                                                                                                                                                                                                                                                                          |                          |                    | H12   |                      |              |
|                                                                                                                                                                                                                                                                                                                                                                                                                                           | NOT AVAILABLE SEPARATELY |                    | H13   | CYLINDER OUTER CASE  |              |
|                                                                                                                                                                                                                                                                                                                                                                                                                                           | NOT AVAILABLE SEPARATELY |                    | H20   |                      |              |
| NOT AVAILABLE SEPARATELY H22 VALVE BASE                                                                                                                                                                                                                                                                                                                                                                                                   |                          |                    |       |                      |              |
| NOT AVAILABLE SEPARATELY  +48 REGULATE BOLT  * ONLY PARTS WITH A "PART ORDER NUMBER" ARE AVAILABLE FOR SALE.                                                                                                                                                                                                                                                                                                                              |                          |                    |       |                      |              |